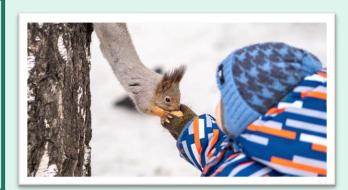

# Explore winter wildlife outdoors!

You could also take the children outside to explore the wildlife this time of year, learning about seasonal changes and the impacts on wildlife hibernation. Keep your eyes peeled for... a black and white magpie glossy holly leaves and shiny red berries ivy wrapped around trees snowdrops popping up out of the ground a cheerful robin singing loudly squirrels chasing each other up and down trees.