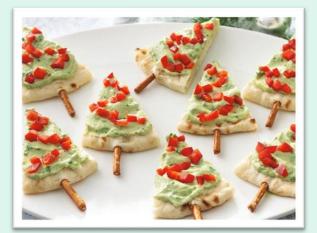

## Christmas Tree Snack

One easy snack idea is cutting pitta breads into Christmas tree shapes, add green guacamole and red peppers and you have a very tasty Christmas tree! Involve your child in making the guacamole by mashing everything together. (serves 8)