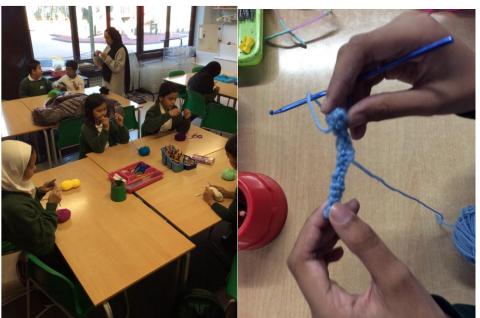

# Curriculum Enrichment

Children have been extending their learning at after-school clubs this term. From Print work to Crochet, children have furthered their knowledge and skills to help increase their life chances. The spring after-school club timetable will be sent via parent hub before the end of term and payment to secure a place will be due in the first week of the spring term.