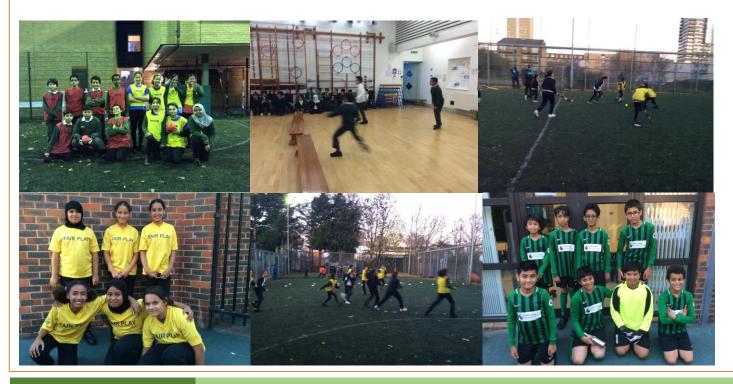

There have also been lots of sports competitions against other schools including netball against Kobi Nazrul, football against Blue Gate Fields and handball against St Mary & St Michael. Children thoroughly enjoyed the matches and were able to demonstrate their knowledge, skills and teamwork abilities.